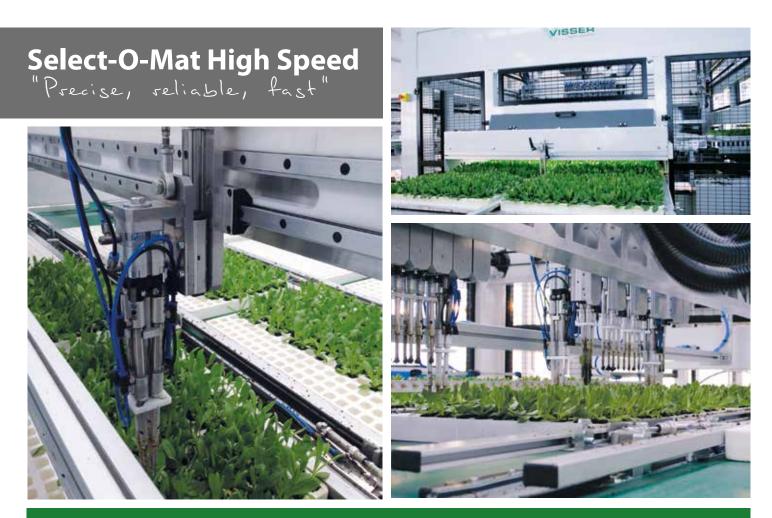

Visser introduces a brand new grading machine for young plants! The Select-O-Mat High Speed.

Visser has more than doubled the capacity on its previous grading machine: up to 8000 plants per hour!

This increase in capacity is a result of innovative robot technology. In the new machine 12 grippers work simultaneously, each driven independently.

# Why choose the Select-O-Mat?

- ✓ Up to 8,000 plants / hour
- Unique independent driven grippers
- Easy programming with Siemens touch screen
- One Touch Grading

The quality of the grading process is ensured by two features:

### 1. Accuracy

Both pushing up of the plant, and the rotating of the plant in front of the camera are done by means of a servo driven motor. Whilst rotating, the camera makes 10 images. This provides highly accurate images which are analysed by the computer to provide accurate plant selection and therefore a better grading result.

### 2. One touch grading

The Visser system grades the plant in one touch. The plant is pushed up before the camera and then immediately placed in the destination tray. The new Select-O-Mat High Speed provides you with the fastest, most reliable and most precise grading technique available. Please contact us for more information or a demonstration visit.

### **Features**

- Available with 12-14 grippers
- Machine can select 1, 2 or 3 selections
- Each gripper is driven by individually controlled servo technology
- Siemens touch screen with user friendly interface
- Unique Visser gripper, mounted on a individual controlled cilinder
- Motor drive push up unit for more accurate push up
- Multiple set-ups for imaging the plants
- Blowing bar blows leafs out of destination tray
- 12 positions for the source tray