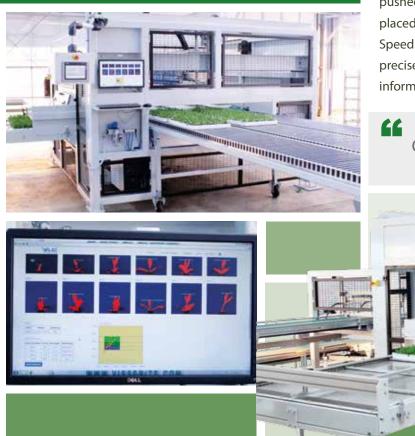

Visser introduces a brand new grading machine for young plants! The Select-O-Mat High Speed.

Visser has more than doubled the capacity on its previous grading machine: up to 8000 plants per hour!

This increase in capacity is a result of innovative robot technology. In the new machine 12 grippers work simultaneously, each driven independently.

# Why choose the Select-O-Mat?

- ✓ Up to 8,000 plants / hour
- Unique independent driven grippers
- Easy programming with Siemens touch screen
- One Touch Grading

The quality of the grading process is ensured by two features:

### 1. Accuracy

Both pushing up of the plant, and the rotating of the plant in front of the camera are done by means of a servo driven motor. Whilst rotating, the camera makes 10 images. This provides highly accurate images which are analysed by the computer to provide accurate plant selection and therefore a better grading result.

### 2. One touch grading

The Visser system grades the plant in one touch. The plant is pushed up before the camera and then immediately placed in the destination tray. The new Select-O-Mat High Speed provides you with the fastest, most reliable and most precise grading technique available. Please contact us for more information or a demonstration visit.

### **Features**

- Available with 12-14 grippers
- Machine can select 1, 2 or 3 selections
- Each gripper is driven by individually controlled servo technology
- Siemens touch screen with user friendly interface
- Unique Visser gripper, mounted on a individual controlled cilinder
- Motor drive push up unit for more accurate push up
- Multiple set-ups for imaging the plants
- Blowing bar blows leafs out of destination tray
- 12 positions for the source tray