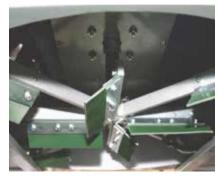

The soil hopper is supplying the soil to the elevator by means of a conveyor which is adjustable in speed. The elevator brings the soil up to the filling head. Inside the filling head a rotor with rubber flaps is pushing the soil into the tray. This component of the machine is the heart of the effectivity: it creates a remarkable uniformity for trays and pots in trays. By changing the speed