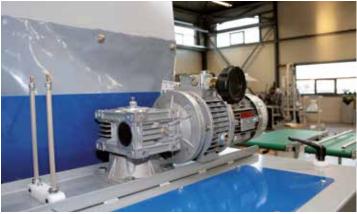

The soil hopper is supplying the soil to the elevator by means of a conveyor which is adjustable in speed. The elevator brings the soil up to the filling head. Inside the filling head a rotor with rubber flaps is pushing the soil into the tray. This component of the machine is the heart of the effectivity: it creates a remarkable uniformity for trays and pots in trays. By changing the speed