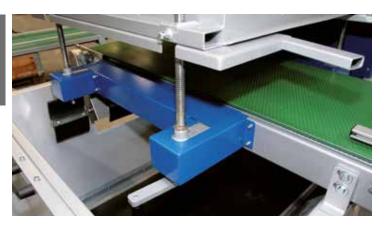

The soil hopper is supplying the soil to the elevator by means of a conveyor which is adjustable in speed. The elevator brings the soil up to the filling head. Inside the filling head a rotor with rubber flaps is pushing the soil into the tray. This component of the machine is the heart of the effectivity: it creates a remarkable uniformity for trays and pots in trays. By changing the speed

of the rotor and the height of the filling head the soil density can be adjusted. An optional soil recycling system is mounted at the end of the filler to collect the access soil and to bring it back to the soil hopper for reuse.