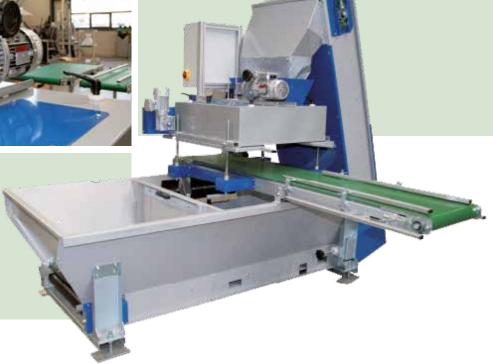

# Improving & Innovating Hosticulture

Quick Filler
"The new generation of fillers"

Filling is a very important step during the complete growing process. A good and uniform filled tray is crucial to grow the crops. The Quick Filler is the solution; uniform filling, easily adjustable and high capacity.

The soil hopper is supplying the soil to the elevator by means of a conveyor which is adjustable in speed. The elevator brings the soil up to the filling head. Inside the filling head a rotor with rubber flaps is pushing the soil into the tray. This component of the machine is the heart of the effectivity: it creates a remarkable uniformity for trays and pots in trays. By changing the speed

of the rotor and the height of the filling head the soil density can be adjusted. An optional soil recycling system is mounted at the end of the filler to collect the access soil and to bring it back to the soil hopper for reuse.

### A soil recycling system!