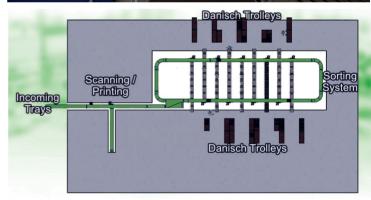

### **Tracking & Tracing your product:**

Barcodes, QR codes, or a virtual label. Visser is capable or sorting products using several methods to sort your products and get the orders right.

#### **Speed & Accuracy:**

500-5000 trays or boxes per hour Visser can design and build a system that can get the sorting and shipping done on time and keep orders accurate.