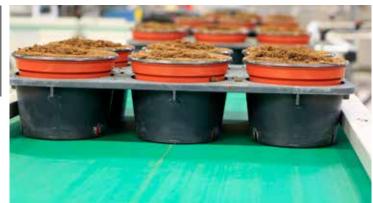

### Template Filler 2200 "High capacity template fille

The Visser Template Filler 2200 is an unique batch filler. By using a template that matches the tray format, the soil ends up in the pot or the cell of the tray. The filling result is therefore nice and clean. No soil is spilled in the progress.

The trays are collected on a conveyor belt which is being pushed upwards to the template to avoid any spillage. An integrated brush, which is mounted at the filling head cleans the top of the pot. By changing the number of filling cycles the soil compactness can easily be changed.

Why choose the Template Filler 2200?

- High capacity template filler
- ✓ Clean filling result
- No waste of soil
- Capacity of 1620 tray/hour

Easy to change soil compactness.

"