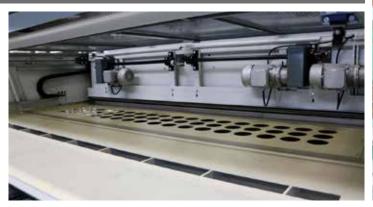

### Template Filler 2200 "High capacity template fille

The Visser Template Filler 2200 is an unique batch filler. By using a template that matches the tray format, the soil ends up in the pot or the cell of the tray. The filling result is therefore nice and clean. No soil is spilled in the progress.

The trays are collected on a conveyor belt which is being pushed upwards to the template to avoid any spillage. An integrated brush, which is mounted at the filling head cleans the top of the pot. By changing the number of filling cycles the soil compactness can easily be changed.

### **Features**

- Clean filling result.
- No waste of soil. .
- Easy to change soil compactness.
- Easy to change to a different tray size by changing the template. .
- Output of 1620 trays (based on a tray of 540 x 310mm) per hour can be achieved, depending on: -The tray size.