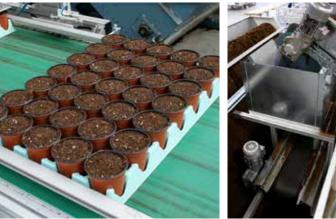

### Template Filler 2200 "High capacity template fille

The Visser Template Filler 2200 is an unique batch filler. By using a template that matches the tray format, the soil ends up in the pot or the cell of the tray. The filling result is therefore nice and clean. No soil is spilled in the progress.

The trays are collected on a conveyor belt which is being pushed upwards to the template to avoid any spillage. An integrated brush, which is mounted at the filling head cleans the top of the pot. By changing the number of filling cycles the soil compactness can easily be changed.

Why choose the Template Filler 2200?

- High capacity template filler
- ✓ Clean filling result
- No waste of soil
- Capacity of 1620 tray/hour

Easy to change soil compactness.

"

### **Features**

- Clean filling result.
- No waste of soil. .
- Easy to change soil compactness.
- Easy to change to a different tray size by changing the template. .
- Output of 1620 trays (based on a tray of 540 x 310mm) per hour can be achieved, depending on: -The tray size.