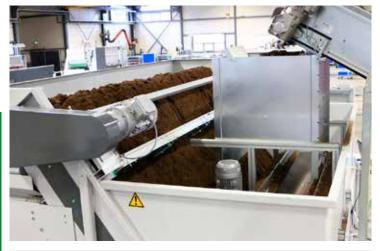

### Template Filler 2200 "High capacity template fille

The Visser Template Filler 2200 is an unique batch filler. By using a template that matches the tray format, the soil ends up in the pot or the cell of the tray. The filling result is therefore nice and clean. No soil is spilled in the progress.

The trays are collected on a conveyor belt which is being pushed upwards to the template to avoid any spillage. An integrated brush, which is mounted at the filling head cleans the top of the pot. By changing the number of filling cycles the soil compactness can easily be changed.

## **Technical specifications**

| Dimensions L x W x H        | 3,500 x 3,830 x 2,315 mm                                                                                                                                       |
|-----------------------------|----------------------------------------------------------------------------------------------------------------------------------------------------------------|
| Maximum template dimensions | 2,720 x 600 x 200 mm                                                                                                                                           |
| Total air consumption       | 125 liter per min                                                                                                                                              |
| Content soil hopper         | 750 liter                                                                                                                                                      |
| Capacity guidelines         | Output of 1620 trays (based on a tray of 540 x 310 mm) per hour<br>can be achieved, depending on the tray size, soil compactness and<br>filling machine length |
| Minimal cell diameter       | 70 mm                                                                                                                                                          |