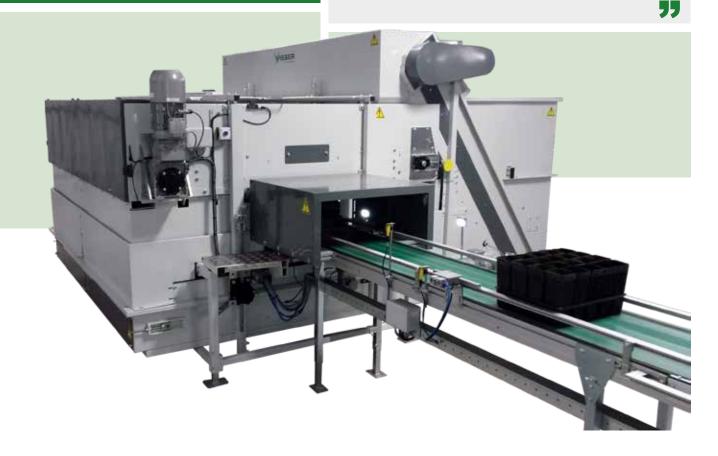

### Template Filler 2200 "High capacity template fille

The Visser Template Filler 2200 is an unique batch filler. By using a template that matches the tray format, the soil ends up in the pot or the cell of the tray. The filling result is therefore nice and clean. No soil is spilled in the progress.

# Template Filler 2200 "High capacity template filler"

## **Technical specifications**

| Dimensions L x W x H        | 3,500 x 3,830 x 2,315 mm                                                                                                                                       |
|-----------------------------|----------------------------------------------------------------------------------------------------------------------------------------------------------------|
| Maximum template dimensions | 2,720 x 600 x 200 mm                                                                                                                                           |
| Total air consumption       | 125 liter per min                                                                                                                                              |
| Content soil hopper         | 750 liter                                                                                                                                                      |
| Capacity guidelines         | Output of 1620 trays (based on a tray of 540 x 310 mm) per hour<br>can be achieved, depending on the tray size, soil compactness and<br>filling machine length |
| Minimal cell diameter       | 70 mm                                                                                                                                                          |